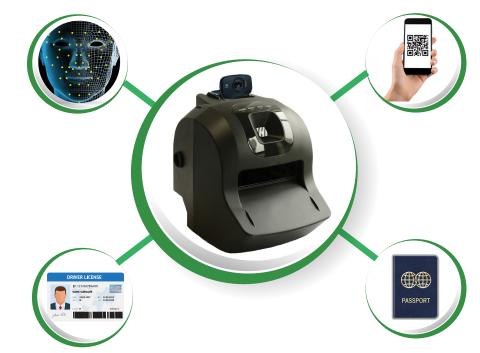

## the Ultimate Identification Scanner

The **ISI300** can verify, validate, and authenticate global and regional ID card and passport formats by means of OCR and has built in 600 dpi, IR, UV and RFID reading capabilities as well as a built in camera that can be used for ID registration or facial recognition features.

Using our partner software, your business can build its ID directory or have access to other national level directories like the FBI or your state police directory (certain requirements may apply to have access).